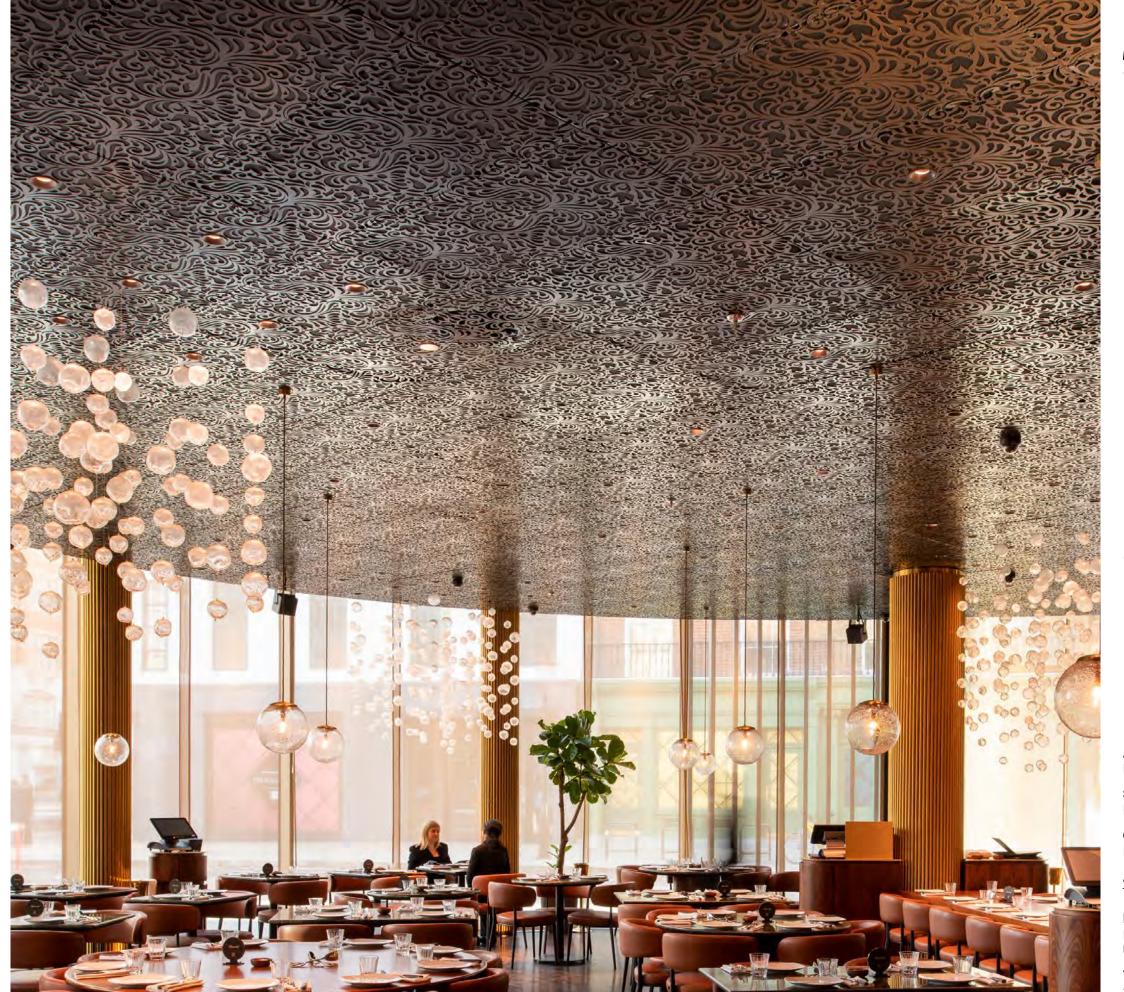

# Nusr-et Steakhouse

London

Area

Indoor & Outdoor Furniture

**Scope of Work**Fixed Furniture

Client

Nusr-Et Ltd.

**Architect**Tabanlioglu Architects

**Location** London, UK

Year 2021

Bar Areas, Wall & Ceiling Applications