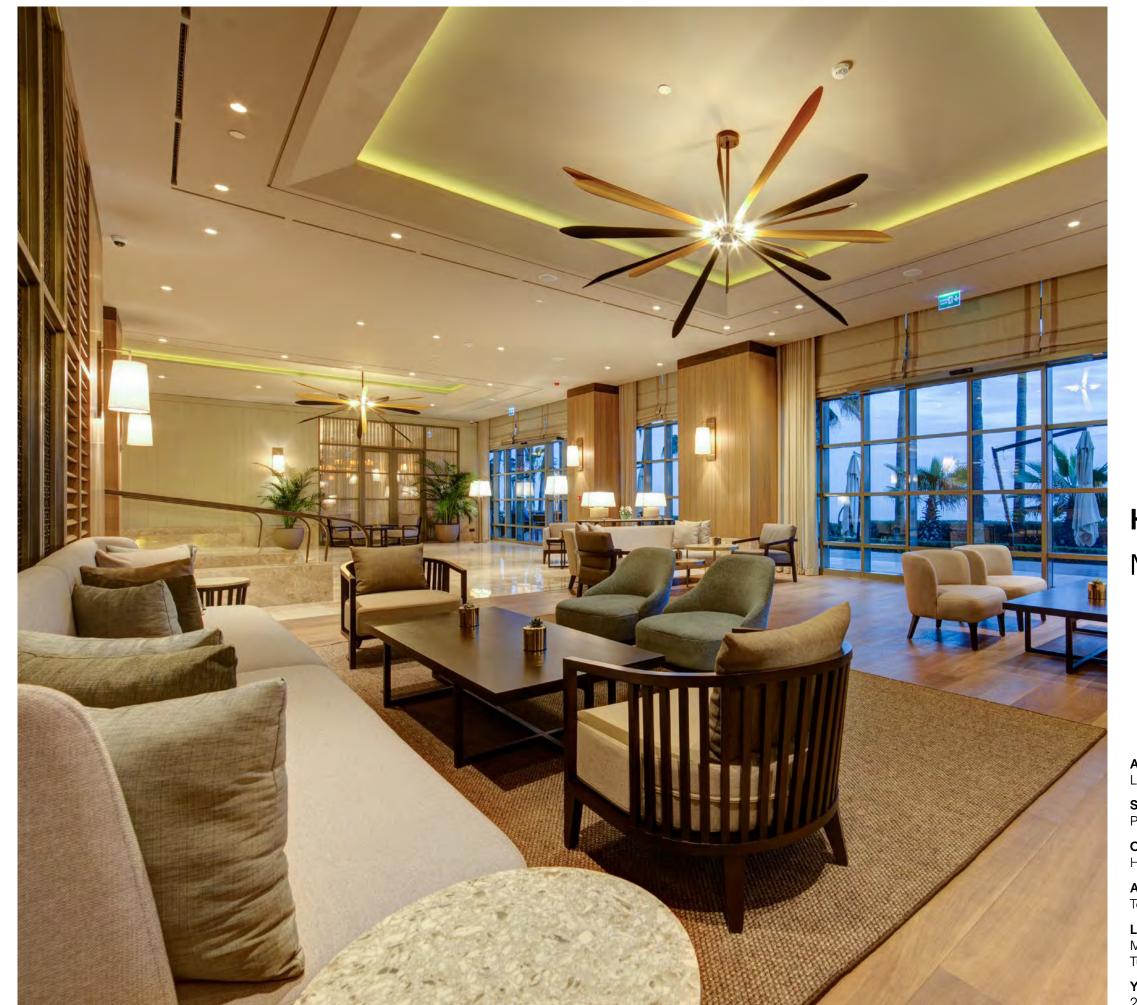

# **The Grand Hotel** Birmingham

**Area**Public Areas, Lobby, Restaurant, Bar

**Scope of Work**Loose & Fixed Furniture

**Client**The Grand Hotel Birmingham

**Architect**Robert Angell Design International

41

**Location** Birmingham, England

## Year

2021