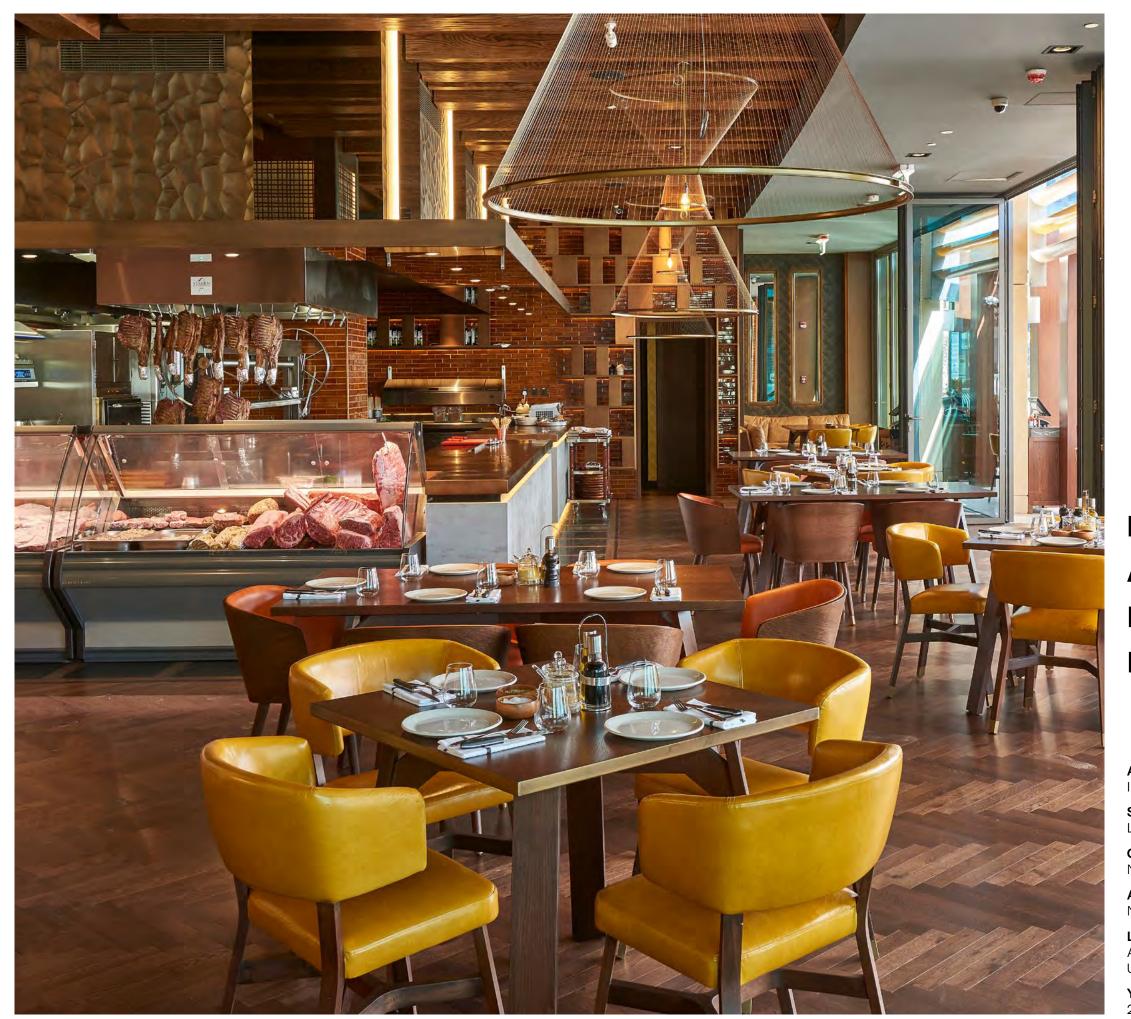

# Nusr-et Steakhouse Abu Dhabi

Four Seasons Resort

### Area

Indoor & Outdoor Furniture

## Scope of Work

Loose Furniture, Case Goods, Banquettes

## Client

Nusr-et Steakhouse

## Architect

Noor Architects

## Location

Abu Dhabi, UAE

## **Year** 2017