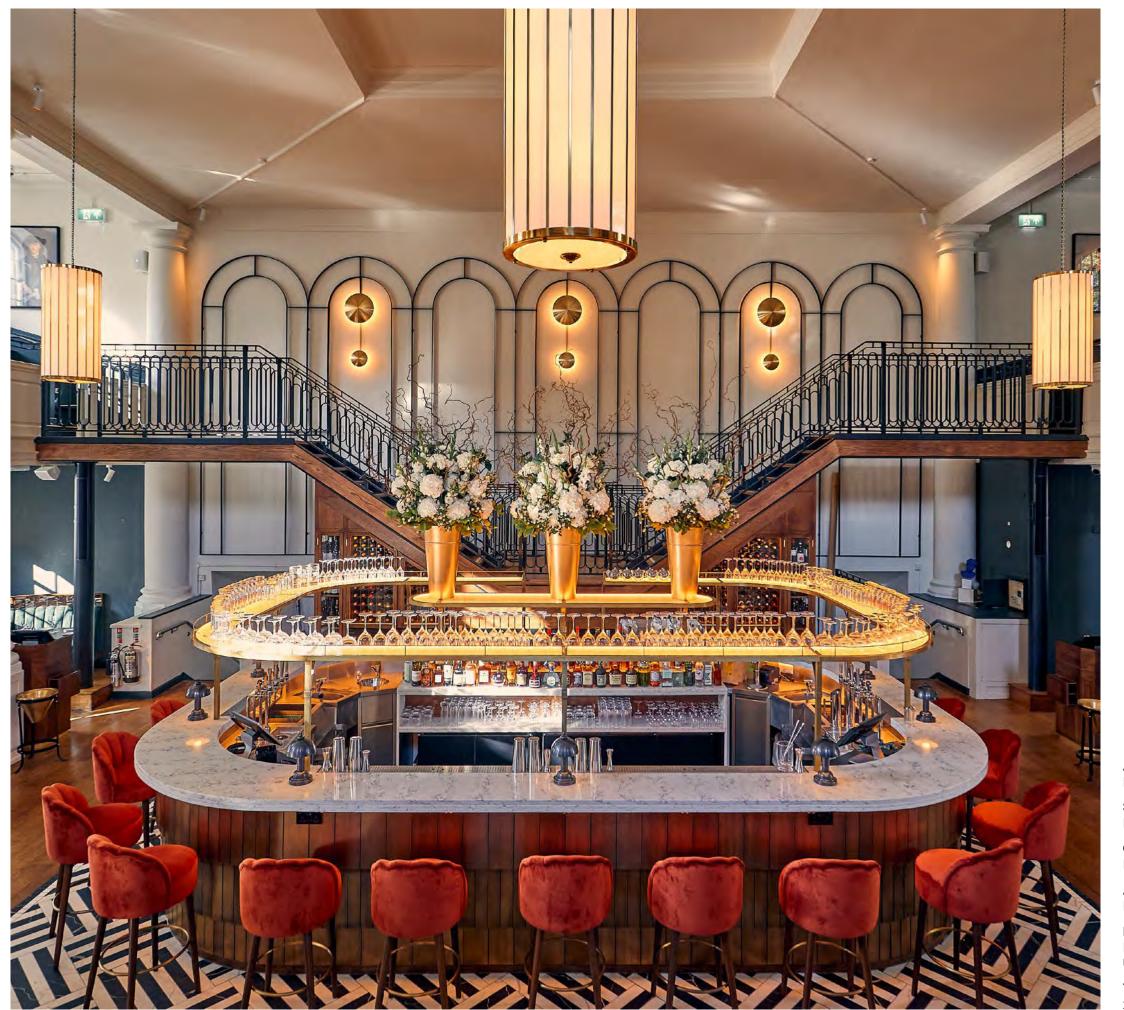

# **The Grand Hotel** Birmingham

**Area**Public Areas, Lobby, Restaurant, Bar

**Scope of Work**Loose & Fixed Furniture

**Client**The Grand Hotel Birmingham

**Architect**Robert Angell Design International

41

**Location** Birmingham, England

## Year

2021