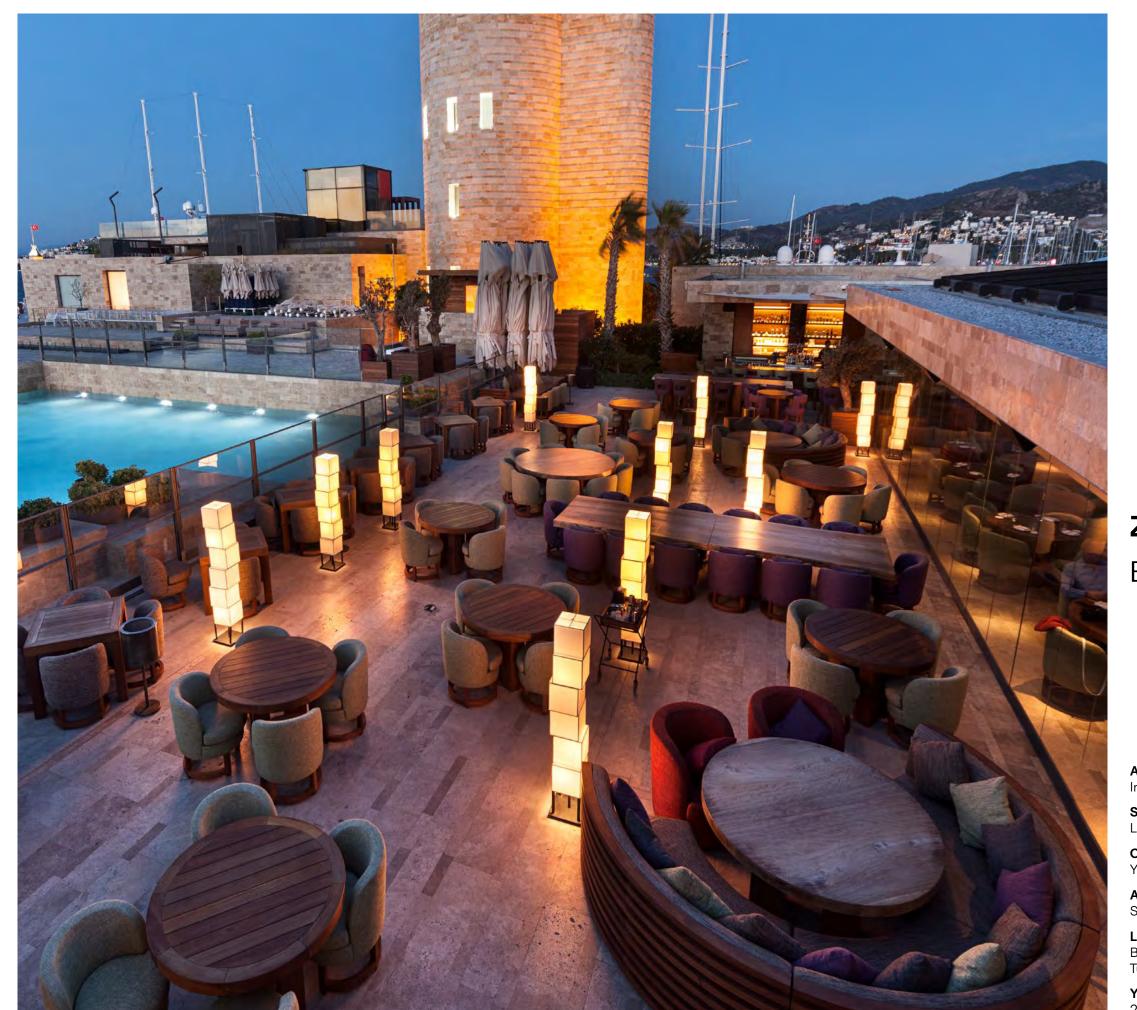

# Zuma

## Bodrum

## Area

Indoor & Outdoor Furniture

Scope of Work Loose Furniture, Banquettes

## Client

Yoo Architecture

## Architect

Studio Glitt

## Location

Bodrum, Turkey

Year

2016

Loose Furniture, Banquettes

'O 171