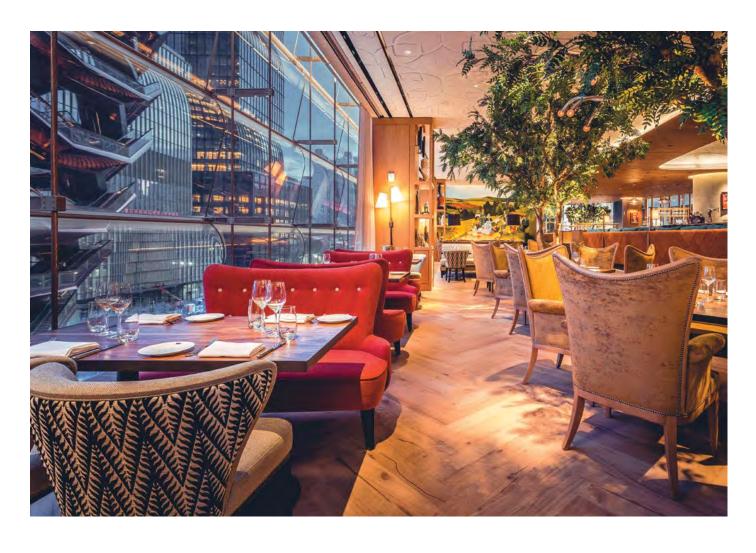

# **The Grand Hotel** Birmingham

**Area**Public Areas, Lobby, Restaurant, Bar

**Scope of Work**Loose & Fixed Furniture

**Client**The Grand Hotel Birmingham

**Architect**Robert Angell Design International

41

**Location** Birmingham, England

## Year

2021